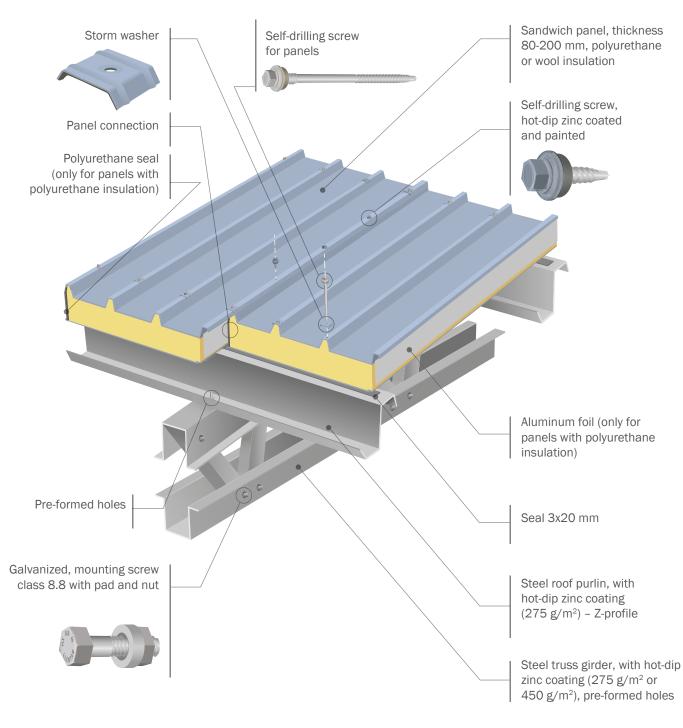

## TYPE 6 Roof insulation





| Thermal<br>transmittance<br>U <sub>C</sub> [W/m²K] | wool panel |               |               | polyurethane panel |               |               |  |
|----------------------------------------------------|------------|---------------|---------------|--------------------|---------------|---------------|--|
|                                                    | 8-16°C     | >16 °C (2014) | >16 °C (2017) | 8-16°C             | >16 °C (2014) | >16 °C (2017) |  |
| U <sub>c</sub> required                            | 0,30       | 0,20          | 0,18          | 0,30               | 0,20          | 0,18          |  |
| Insulation thickness (mm)*                         | 150        |               |               | 80                 | 120           | 120           |  |
| U <sub>c</sub>